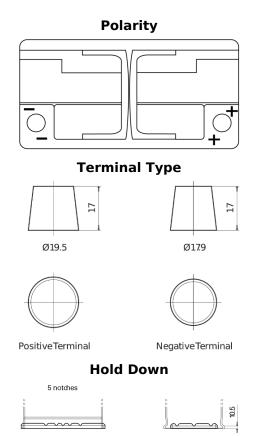

## **AGM FK950**

| Part number                    | FK950         |
|--------------------------------|---------------|
| Technology                     | AGM           |
| EAN/GTIN                       | 3661024045742 |
| Voltage                        | 12 V          |
| Capacity                       | 95.0 Ah       |
| CCA                            | 850 A         |
| Length                         | 353 mm        |
| Width                          | 175 mm        |
| Height                         | 190 mm        |
| Box size                       | L05           |
| Polarity                       | ETN 0         |
| Terminal Type                  | EN taper post |
| Hold Down                      | B13           |
| Weights (subject of variation) | 26.10 kg      |