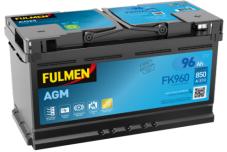

## **AGM FK960**

| Part number                    | FK960         |
|--------------------------------|---------------|
| Technology                     | AGM           |
| EAN/GTIN                       | 3661024047425 |
| Voltage                        | 12 V          |
| Capacity                       | 96.0 Ah       |
| CCA                            | 850 A         |
| Length                         | 353 mm        |
| Width                          | 175 mm        |
| Height                         | 190 mm        |
| Box size                       | L05           |
| Polarity                       | ETN 0         |
| Terminal Type                  | EN taper post |
| Hold Down                      | B13           |
| Weights (subject of variation) | 26.10 kg      |