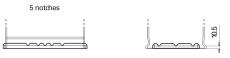

Polarity

**Terminal Type** 

PositiveTerminal

Ø19.5

NegativeTerminal

17

Hold Down

Design, features and specifications are subject to change without notice. We disclaim any representation or warranty, express or implied, concerning the data or recommendations, and in no event shall be liable for any loss or damage claimed to have arisen as a result. Some products may not be available in your local market.