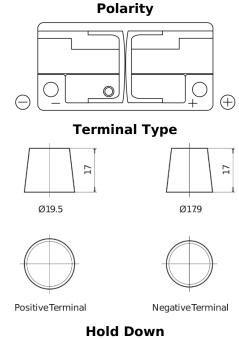

## **EFB FL1050**

| Part number                    | FL1050        |
|--------------------------------|---------------|
| Technology                     | EFB           |
| EAN/GTIN                       | 3661024046930 |
| Voltage                        | 12 V          |
| Capacity                       | 105.0 Ah      |
| CCA                            | 950 A         |
| Length                         | 392 mm        |
| Width                          | 175 mm        |
| Height                         | 190 mm        |
| Box size                       | L06           |
| Polarity                       | ETN 0         |
| Terminal Type                  | EN taper post |
| Hold Down                      | B13           |
| Weights (subject of variation) | 27.20 kg      |

## 5 notches

~~~

Design, features and specifications are subject to change without notice. We disclaim any representation or warranty, express or implied, concerning the data or recommendations, and in no event shall be liable for any loss or damage claimed to have arisen as a result. Some products may not be available in your local market.