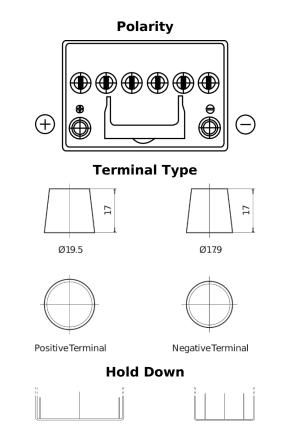

## **EFB FL605**

| Part number                    | FL605         |
|--------------------------------|---------------|
| Technology                     | EFB           |
| EAN/GTIN                       | 3661024046497 |
| Voltage                        | 12 V          |
| Capacity                       | 60.0 Ah       |
| CCA                            | 520 A         |
| Length                         | 230 mm        |
| Width                          | 173 mm        |
| Height                         | 222 mm        |
| Box size                       | D23           |
| Polarity                       | ETN 1         |
| Terminal Type                  | EN taper post |
| Hold Down                      | В0            |
| Weights (subject of variation) | 15.80 kg      |