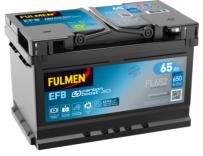

## **EFB FL652**

| Part number                    | FL652         |
|--------------------------------|---------------|
| Technology                     | EFB           |
| EAN/GTIN                       | 3661024046312 |
| Voltage                        | 12 V          |
| Capacity                       | 65.0 Ah       |
| CCA                            | 650 A         |
| Length                         | 278 mm        |
| Width                          | 175 mm        |
| Height                         | 175 mm        |
| Box size                       | LB3           |
| Polarity                       | ETN 0         |
| Terminal Type                  | EN taper post |
| Hold Down                      | B13           |
| Weights (subject of variation) | 16.20 kg      |