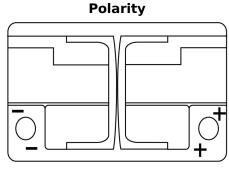

## **EFB FL700**

| Part number                    | FL700         |
|--------------------------------|---------------|
| Technology                     | EFB           |
| EAN/GTIN                       | 3661024045698 |
| Voltage                        | 12 V          |
| Capacity                       | 70.0 Ah       |
| CCA                            | 760 A         |
| Length                         | 278 mm        |
| Width                          | 175 mm        |
| Height                         | 190 mm        |
| Box size                       | L03           |
| Polarity                       | ETN 0         |
| Terminal Type                  | EN taper post |
| Hold Down                      | B13           |
| Weights (subject of variation) | 19.30 kg      |

## Positive Terminal Terminal Type Ø19.5 Ø179 Negative Terminal