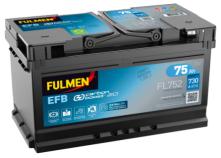

## **EFB FL752**

| Part number                    | FL752         |
|--------------------------------|---------------|
| Technology                     | EFB           |
| EAN/GTIN                       | 3661024046329 |
| Voltage                        | 12 V          |
| Capacity                       | 75.0 Ah       |
| CCA                            | 730 A         |
| Length                         | 315 mm        |
| Width                          | 175 mm        |
| Height                         | 175 mm        |
| Box size                       | LB4           |
| Polarity                       | ETN 0         |
| Terminal Type                  | EN taper post |
| Hold Down                      | B13           |
| Weights (subject of variation) | 18.60 kg      |