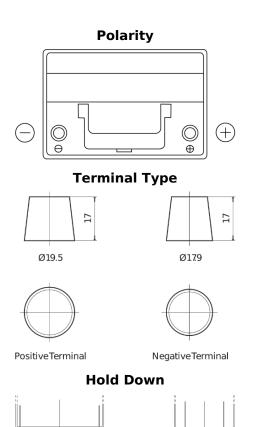

## **Product overview**

FULMEN

**Batteries for Cars** 

EFB FL754

| Part number                    | FL754         |
|--------------------------------|---------------|
| Technology                     | EFB           |
| EAN/GTIN                       | 3661024047272 |
| Voltage                        | 12 V          |
| Capacity                       | 75.0 Ah       |
| CCA                            | 750 A         |
| Length                         | 260 mm        |
| Width                          | 173 mm        |
| Height                         | 222 mm        |
| Box size                       | D26           |
| Polarity                       | ETN 0         |
| Terminal Type                  | EN taper post |
| Hold Down                      | B0            |
| Weights (subject of variation) | 19.00 kg      |
|                                |               |