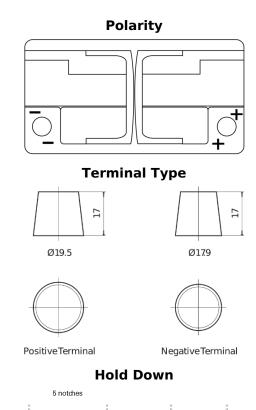

## **EFB FL800**

| Part number                    | FL800         |
|--------------------------------|---------------|
| Technology                     | EFB           |
| EAN/GTIN                       | 3661024045704 |
| Voltage                        | 12 V          |
| Capacity                       | 80.0 Ah       |
| CCA                            | 800 A         |
| Length                         | 315 mm        |
| Width                          | 175 mm        |
| Height                         | 190 mm        |
| Box size                       | L04           |
| Polarity                       | ETN 0         |
| Terminal Type                  | EN taper post |
| Hold Down                      | B13           |
| Weights (subject of variation) | 22.10 kg      |