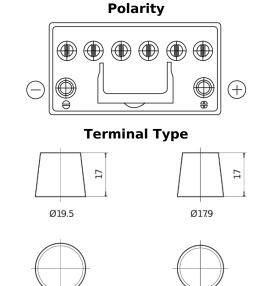

## **EFB FL954**

| Part number                    | FL954         |
|--------------------------------|---------------|
| Technology                     | EFB           |
| EAN/GTIN                       | 3661024046503 |
| Voltage                        | 12 V          |
| Capacity                       | 95.0 Ah       |
| CCA                            | 800 A         |
| Length                         | 306 mm        |
| Width                          | 173 mm        |
| Height                         | 222 mm        |
| Box size                       | D31           |
| Polarity                       | ETN 0         |
| Terminal Type                  | EN taper post |
| Hold Down                      | Korean B1     |
| Weights (subject of variation) | 21.80 kg      |

## PositiveTerminal NegativeTerminal Hold Down

Design, features and specifications are subject to change without notice. We disclaim any representation or warranty, express or implied, concerning the data or recommendations, and in no event shall be liable for any loss or damage claimed to have arisen as a result. Some products may not be available in your local market.