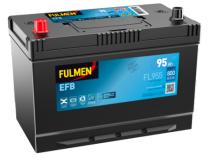

## **EFB FL955**

| Part number                    | FL955         |
|--------------------------------|---------------|
| Technology                     | EFB           |
| EAN/GTIN                       | 3661024046510 |
| Voltage                        | 12 V          |
| Capacity                       | 95.0 Ah       |
| CCA                            | 800 A         |
| Length                         | 306 mm        |
| Width                          | 173 mm        |
| Height                         | 222 mm        |
| Box size                       | D31           |
| Polarity                       | ETN 1         |
| Terminal Type                  | EN taper post |
| Hold Down                      | Korean B1     |
| Weights (subject of variation) | 21.80 kg      |