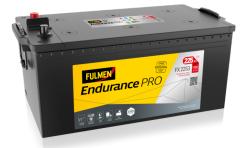

## EndurancePRO EFB FX2253

| Part number         | FX2253        | Polarity         |                  |
|---------------------|---------------|------------------|------------------|
| Technology          | EFB           | <del>ි</del>     | J                |
| EAN/GTIN            | 3661024046480 |                  |                  |
| Voltage             | 12 V          |                  |                  |
| Capacity            | 225.0 Ah      | 500              | 0 0 7            |
| CCA                 | 1150 A        |                  | ]                |
| Length              | 518 mm        | Terminal Type    |                  |
| Width               | 274 mm        |                  |                  |
| Height              | 240 mm        | 1                |                  |
| Box size            | D06           |                  |                  |
| Polarity            | ETN 3         | Ø19.5            | Ø179             |
| Terminal Type       | EN taper post |                  |                  |
| Hold Down           | В0            |                  |                  |
| Weights (subject of | 60.10 kg      |                  |                  |
| variation)          |               | PositiveTerminal | NegativeTerminal |
|                     |               | Hold Down        |                  |