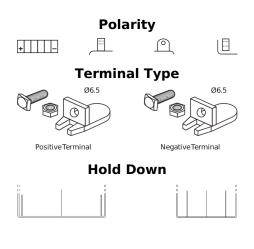

## GEL GEL12-30

| Part number                    | GEL12-30         |
|--------------------------------|------------------|
| Technology                     | GEL              |
| EAN/GTIN                       | 3661024034081    |
| Voltage                        | 12 V             |
| Capacity                       | 30.0 Ah          |
| CCA                            | 180 A            |
| Length                         | 197 mm           |
| Width                          | 132 mm           |
| Height                         | 186 mm           |
| Box size                       | U01              |
| Polarity                       | ETN 1            |
| Terminal Type                  | EN full Ford lug |
| Hold Down                      | B0               |
| Weights (subject of variation) | 11.10 kg         |