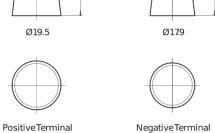

|
|--------------------------------|---------------|
| Technology                     | EFB           |
| EAN/GTIN                       | 3661024057592 |
| Voltage                        | 12 V          |
| Capacity                       | 70 Ah         |
| CCA                            | 760 A         |
| Watt hour                      | 600 Wh        |
| Length                         | 278 mm        |
| Width                          | 175 mm        |
| Height                         | 190 mm        |
| Box size                       | L03           |
| Polarity                       | ETN 0         |
| Terminal Type                  | EN taper post |
| Hold Down                      | B13           |
| Weights (subject of variation) | 19.30 kg      |

## Polarity Terminal Type



## **Hold Down**



Design, features and specifications are subject to change without notice. We disclaim any representation or warranty, express or implied, concerning the data or recommendations, and in no event shall be liable for any loss or damage claimed to have arisen as a result. Some products may not be available in your local market.