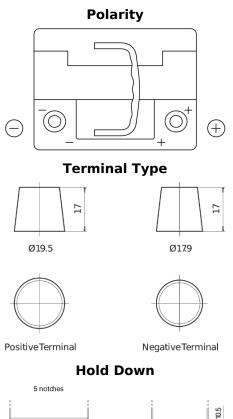

## **High-Tech TA472**

| Part number                    | TA472         |
|--------------------------------|---------------|
| Technology                     | Flooded       |
| EAN/GTIN                       | 3661024054263 |
| Voltage                        | 12 V          |
| Capacity                       | 47.0 Ah       |
| CCA                            | 450 A         |
| Length                         | 207 mm        |
| Width                          | 175 mm        |
| Height                         | 175 mm        |
| Box size                       | LB1           |
| Polarity                       | ETN 0         |
| Terminal Type                  | EN taper post |
| Hold Down                      | B13           |
| Weights (subject of variation) | 11.40 kg      |
|                                |               |