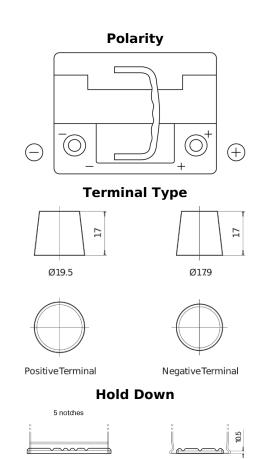

## **High-Tech TA530**

| Part number                    | TA530         |
|--------------------------------|---------------|
| Technology                     | Flooded       |
| EAN/GTIN                       | 3661024054201 |
| Voltage                        | 12 V          |
| Capacity                       | 53.0 Ah       |
| CCA                            | 540 A         |
| Length                         | 207 mm        |
| Width                          | 175 mm        |
| Height                         | 190 mm        |
| Box size                       | L01           |
| Polarity                       | ETN 0         |
| Terminal Type                  | EN taper post |
| Hold Down                      | B13           |
| Weights (subject of variation) | 12.70 kg      |
|                                |               |