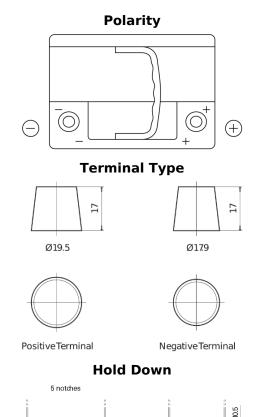

## **High-Tech TA612**

| Part number                    | TA612         |
|--------------------------------|---------------|
| Technology                     | Flooded       |
| EAN/GTIN                       | 3661024054270 |
| Voltage                        | 12 V          |
| Capacity                       | 61.0 Ah       |
| CCA                            | 600 A         |
| Length                         | 242 mm        |
| Width                          | 175 mm        |
| Height                         | 175 mm        |
| Box size                       | LB2           |
| Polarity                       | ETN 0         |
| Terminal Type                  | EN taper post |
| Hold Down                      | B13           |
| Weights (subject of variation) | 14.00 kg      |