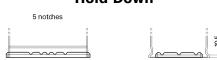

## **Hold Down**

Design, features and specifications are subject to change without notice. We disclaim any representation or warranty, express or implied, concerning the data or recommendations, and in no event shall be liable for any loss or damage claimed to have arisen as a result. Some products may not be available in your local market.

## **High-Tech TA722**

| Part number                    | TA722         |
|--------------------------------|---------------|
| Technology                     | Flooded       |
| EAN/GTIN                       | 3661024054287 |
| Voltage                        | 12 V          |
| Capacity                       | 72.0 Ah       |
| CCA                            | 720 A         |
| Length                         | 278 mm        |
| Width                          | 175 mm        |
| Height                         | 175 mm        |
| Box size                       | LB3           |
| Polarity                       | ETN 0         |
| Terminal Type                  | EN taper post |
| Hold Down                      | B13           |
| Weights (subject of variation) | 15.90 kg      |