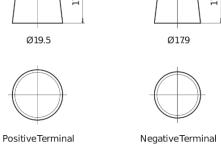

## Polarity Terminal Type

## **High-Tech TA722**

| Part number                    | TA722         |
|--------------------------------|---------------|
| Technology                     | Flooded       |
| EAN/GTIN                       | 3661024054287 |
| Voltage                        | 12 V          |
| Capacity                       | 72.0 Ah       |
| CCA                            | 720 A         |
| Length                         | 278 mm        |
| Width                          | 175 mm        |
| Height                         | 175 mm        |
| Box size                       | LB3           |
| Polarity                       | ETN 0         |
| Terminal Type                  | EN taper post |
| Hold Down                      | B13           |
| Weights (subject of variation) | 15.90 kg      |