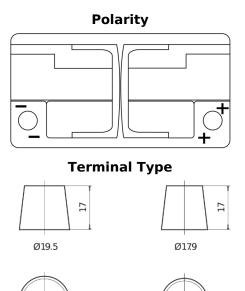

## High-Tech TA852

| Part number                    | TA852         |
|--------------------------------|---------------|
| Technology                     | Flooded       |
| EAN/GTIN                       | 3661024054294 |
| Voltage                        | 12 V          |
| Capacity                       | 85.0 Ah       |
| CCA                            | 800 A         |
| Length                         | 315 mm        |
| Width                          | 175 mm        |
| Height                         | 175 mm        |
| Box size                       | LB4           |
| Polarity                       | ETN 0         |
| Terminal Type                  | EN taper post |
| Hold Down                      | B13           |
| Weights (subject of variation) | 18.60 kg      |

**Hold Down** 

NegativeTerminal

10.5

PositiveTerminal

5 notches

~~~~

Design, features and specifications are subject to change without notice. We disclaim any representation or warranty, express or implied, concerning the data or recommendations, and in no event shall be liable for any loss or damage claimed to have arisen as a result. Some products may not be available in your local market.