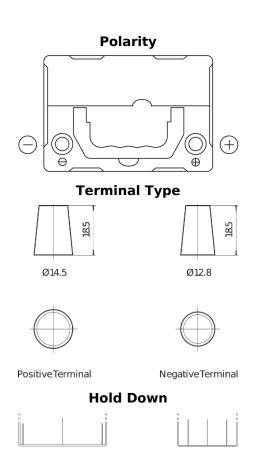

## Technica TB356

| Part number                    | TB356          |
|--------------------------------|----------------|
| Technology                     | Flooded        |
| EAN/GTIN                       | 3661024054331  |
| Voltage                        | 12 V           |
| Capacity                       | 35.0 Ah        |
| CCA                            | 240 A          |
| Length                         | 187 mm         |
| Width                          | 127 mm         |
| Height                         | 220 mm         |
| Box size                       | B19            |
| Polarity                       | ETN 0          |
| Terminal Type                  | JIS taper post |
| Hold Down                      | B0             |
| Weights (subject of variation) | 8.90 kg        |
|                                |                |