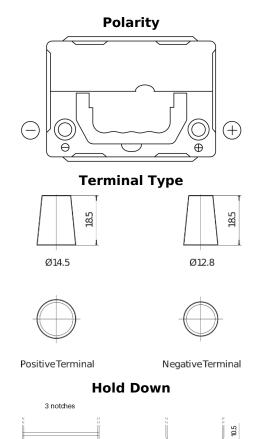

## **Technica TB356A**

| Part number                    | TB356A         |
|--------------------------------|----------------|
| Technology                     | Flooded        |
| EAN/GTIN                       | 3661024054881  |
| Voltage                        | 12 V           |
| Capacity                       | 35.0 Ah        |
| CCA                            | 240 A          |
| Length                         | 187 mm         |
| Width                          | 127 mm         |
| Height                         | 220 mm         |
| Box size                       | B19            |
| Polarity                       | ETN 0          |
| Terminal Type                  | JIS taper post |
| Hold Down                      | Korean B1 Long |
| Weights (subject of variation) | 8.90 kg        |