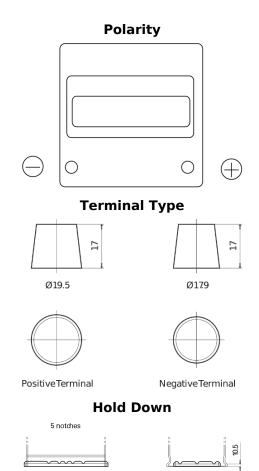

## **Technica TB440**

| Part number                    | TB440         |
|--------------------------------|---------------|
|                                |               |
| Technology                     | Flooded       |
| EAN/GTIN                       | 3661024054508 |
| Voltage                        | 12 V          |
| Capacity                       | 44.0 Ah       |
| CCA                            | 400 A         |
| Length                         | 175 mm        |
| Width                          | 175 mm        |
| Height                         | 190 mm        |
| Box size                       | L00           |
| Polarity                       | ETN 0         |
| Terminal Type                  | EN taper post |
| Hold Down                      | B13           |
| Weights (subject of variation) | 10.70 kg      |