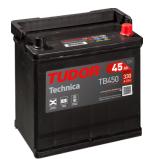

## **Technica TB450**

| Part number         | TB450         | Polarity                            |
|---------------------|---------------|-------------------------------------|
| Technology          | Flooded       |                                     |
| EAN/GTIN            | 3661024054492 |                                     |
| Voltage             | 12 V          |                                     |
| Capacity            | 45.0 Ah       |                                     |
| CCA                 | 330 A         |                                     |
| Length              | 220 mm        | Terminal Type                       |
| Width               | 135 mm        |                                     |
| Height              | 225 mm        | 17                                  |
| Box size            | E02           | Ø19.5 Ø179                          |
| Polarity            | ETN 0         | 013.5                               |
| Terminal Type       | EN taper post | $\frown$                            |
| Hold Down           | B1            |                                     |
| Weights (subject of | 12.50 kg      |                                     |
| variation)          |               | Positive Terminal Negative Terminal |
|                     |               | Hold Down                           |
|                     |               | 3 notches                           |
|                     |               | 9                                   |