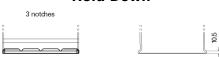

## **Technica TB451**

| Part number                    | TB451         |
|--------------------------------|---------------|
| Technology                     | Flooded       |
| EAN/GTIN                       | 3661024054485 |
| Voltage                        | 12 V          |
| Capacity                       | 45.0 Ah       |
| CCA                            | 330 A         |
| Length                         | 220 mm        |
| Width                          | 135 mm        |
| Height                         | 225 mm        |
| Box size                       | E02           |
| Polarity                       | ETN 1         |
| Terminal Type                  | EN taper post |
| Hold Down                      | B1            |
| Weights (subject of variation) | 12.50 kg      |

**Hold Down** 

Design, features and specifications are subject to change without notice. We disclaim any representation or warranty, express or implied, concerning the data or recommendations, and in no event shall be liable for any loss or damage claimed to have arisen as a result. Some products may not be available in your local market.