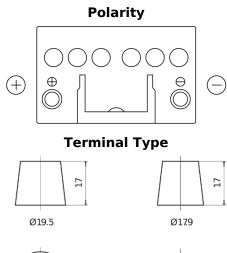

## **Technica TB451**

| Part number                    | TB451         |
|--------------------------------|---------------|
| Technology                     | Flooded       |
| EAN/GTIN                       | 3661024054485 |
| Voltage                        | 12 V          |
| Capacity                       | 45.0 Ah       |
| CCA                            | 330 A         |
| Length                         | 220 mm        |
| Width                          | 135 mm        |
| Height                         | 225 mm        |
| Box size                       | E02           |
| Polarity                       | ETN 1         |
| Terminal Type                  | EN taper post |
| Hold Down                      | B1            |
| Weights (subject of variation) | 12.50 kg      |