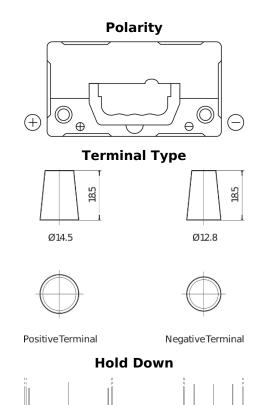

## **Technica TB457**

| Part number                    | TB457          |
|--------------------------------|----------------|
| Technology                     | Flooded        |
| EAN/GTIN                       | 3661024054362  |
| Voltage                        | 12 V           |
| Capacity                       | 45.0 Ah        |
| CCA                            | 330 A          |
| Length                         | 237 mm         |
| Width                          | 127 mm         |
| Height                         | 227 mm         |
| Box size                       | B24            |
| Polarity                       | ETN 1          |
| Terminal Type                  | JIS taper post |
| Hold Down                      | В0             |
| Weights (subject of variation) | 11.40 kg       |