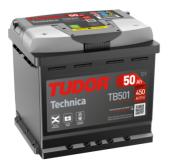

## Technica TB501

| Part number                    | TB501         |
|--------------------------------|---------------|
| Technology                     | Flooded       |
| EAN/GTIN                       | 3661024054522 |
| Voltage                        | 12 V          |
| Capacity                       | 50.0 Ah       |
| CCA                            | 450 A         |
| Length                         | 207 mm        |
| Width                          | 175 mm        |
| Height                         | 190 mm        |
| Box size                       | L01           |
| Polarity                       | ETN 1         |
| Terminal Type                  | EN taper post |
| Hold Down                      | B13           |
| Weights (subject of variation) | 12.20 kg      |
|                                |               |