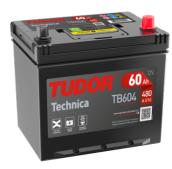

## **Technica TB604**

| Part number                    | TB604         |
|--------------------------------|---------------|
| Technology                     | Flooded       |
| EAN/GTIN                       | 3661024054416 |
| Voltage                        | 12 V          |
| Capacity                       | 60.0 Ah       |
| CCA                            | 480 A         |
| Length                         | 230 mm        |
| Width                          | 173 mm        |
| Height                         | 222 mm        |
| Box size                       | D23           |
| Polarity                       | ETN 0         |
| Terminal Type                  | EN taper post |
| Hold Down                      | Korean B1     |
| Weights (subject of variation) | 14.60 kg      |
|                                |               |