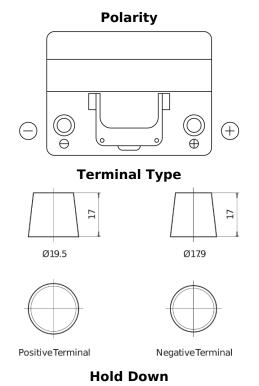

## **Technica TB604**

| Part number                    | TB604         |
|--------------------------------|---------------|
| Technology                     | Flooded       |
| EAN/GTIN                       | 3661024054416 |
| Voltage                        | 12 V          |
| Capacity                       | 60.0 Ah       |
| CCA                            | 480 A         |
| Length                         | 230 mm        |
| Width                          | 173 mm        |
| Height                         | 222 mm        |
| Box size                       | D23           |
| Polarity                       | ETN 0         |
| Terminal Type                  | EN taper post |
| Hold Down                      | Korean B1     |
| Weights (subject of variation) | 14.60 kg      |
|                                |               |