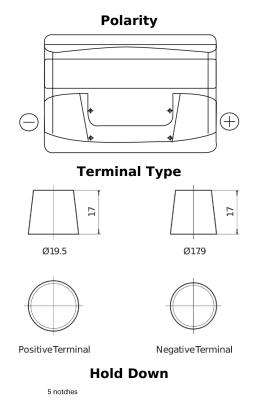

## **Technica TB740**

| Part number                    | TB740         |
|--------------------------------|---------------|
| Technology                     | Flooded       |
| EAN/GTIN                       | 3661024054553 |
| Voltage                        | 12 V          |
| Capacity                       | 74.0 Ah       |
| CCA                            | 680 A         |
| Length                         | 278 mm        |
| Width                          | 175 mm        |
| Height                         | 190 mm        |
| Box size                       | L03           |
| Polarity                       | ETN 0         |
| Terminal Type                  | EN taper post |
| Hold Down                      | B13           |
| Weights (subject of variation) | 16.60 kg      |