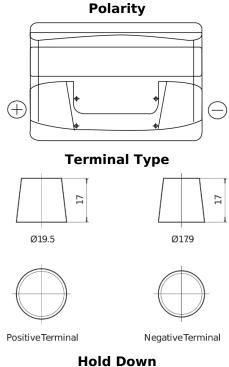

## **Technica TB741**

| Part number                    | TB741         |
|--------------------------------|---------------|
| Technology                     | Flooded       |
| EAN/GTIN                       | 3661024054560 |
| Voltage                        | 12 V          |
| Capacity                       | 74.0 Ah       |
| CCA                            | 680 A         |
| Length                         | 278 mm        |
| Width                          | 175 mm        |
| Height                         | 190 mm        |
| Box size                       | L03           |
| Polarity                       | ETN 1         |
| Terminal Type                  | EN taper post |
| Hold Down                      | B13           |
| Weights (subject of variation) | 16.60 kg      |