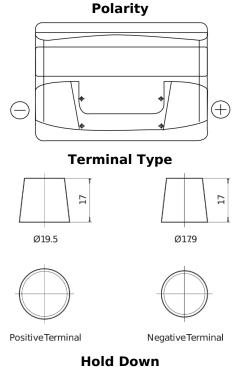

## **Technica TB802**

| Part number                    | TB802         |
|--------------------------------|---------------|
| Technology                     | Flooded       |
| EAN/GTIN                       | 3661024054652 |
| Voltage                        | 12 V          |
| Capacity                       | 80.0 Ah       |
| CCA                            | 700 A         |
| Length                         | 315 mm        |
| Width                          | 175 mm        |
| Height                         | 175 mm        |
| Box size                       | LB4           |
| Polarity                       | ETN 0         |
| Terminal Type                  | EN taper post |
| Hold Down                      | B13           |
| Weights (subject of variation) | 17.80 kg      |