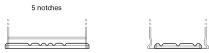

## **Technica TB802**

| Part number                    | TB802         |
|--------------------------------|---------------|
| Technology                     | Flooded       |
| EAN/GTIN                       | 3661024054652 |
| Voltage                        | 12 V          |
| Capacity                       | 80.0 Ah       |
| CCA                            | 700 A         |
| Length                         | 315 mm        |
| Width                          | 175 mm        |
| Height                         | 175 mm        |
| Box size                       | LB4           |
| Polarity                       | ETN 0         |
| Terminal Type                  | EN taper post |
| Hold Down                      | B13           |
| Weights (subject of variation) | 17.80 kg      |