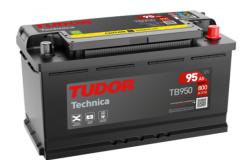

## **Technica TB950**

| Part number                    | TB950         |
|--------------------------------|---------------|
| Technology                     | Flooded       |
| EAN/GTIN                       | 3661024054584 |
| Voltage                        | 12 V          |
| Capacity                       | 95.0 Ah       |
| CCA                            | 800 A         |
| Length                         | 353 mm        |
| Width                          | 175 mm        |
| Height                         | 190 mm        |
| Box size                       | L05           |
| Polarity                       | ETN 0         |
| Terminal Type                  | EN taper post |
| Hold Down                      | B13           |
| Weights (subject of variation) | 21.60 kg      |
| variation                      |               |