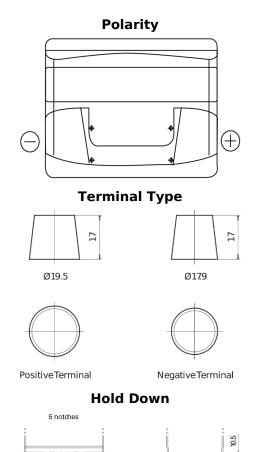

## **Standard TC440**

| Part number                    | TC440         |
|--------------------------------|---------------|
| Technology                     | Flooded       |
| EAN/GTIN                       | 3661024054782 |
| Voltage                        | 12 V          |
| Capacity                       | 44.0 Ah       |
| CCA                            | 360 A         |
| Length                         | 207 mm        |
| Width                          | 175 mm        |
| Height                         | 190 mm        |
| Box size                       | L01           |
| Polarity                       | ETN 0         |
| Terminal Type                  | EN taper post |
| Hold Down                      | B13           |
| Weights (subject of variation) | 11.10 kg      |