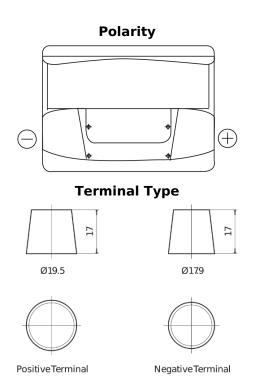

## **Standard TC550**

| Part number                    | TC550         |
|--------------------------------|---------------|
| Technology                     | Flooded       |
| EAN/GTIN                       | 3661024054805 |
| Voltage                        | 12 V          |
| Capacity                       | 55.0 Ah       |
| CCA                            | 460 A         |
| Length                         | 242 mm        |
| Width                          | 175 mm        |
| Height                         | 190 mm        |
| Box size                       | L02           |
| Polarity                       | ETN 0         |
| Terminal Type                  | EN taper post |
| Hold Down                      | B13           |
| Weights (subject of variation) | 13.50 kg      |