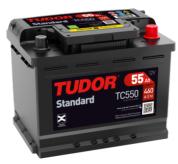

## **Standard TC550**

| Part number                    | TC550         |
|--------------------------------|---------------|
| Technology                     | Flooded       |
| EAN/GTIN                       | 3661024054805 |
| Voltage                        | 12 V          |
| Capacity                       | 55.0 Ah       |
| CCA                            | 460 A         |
| Length                         | 242 mm        |
| Width                          | 175 mm        |
| Height                         | 190 mm        |
| Box size                       | L02           |
| Polarity                       | ETN 0         |
| Terminal Type                  | EN taper post |
| Hold Down                      | B13           |
| Weights (subject of variation) | 13.50 kg      |