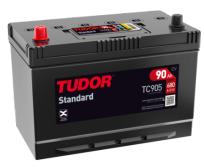

## **Standard TC905**

| Part number                    | TC905         |
|--------------------------------|---------------|
| Technology                     | Flooded       |
| EAN/GTIN                       | 3661024054768 |
| Voltage                        | 12 V          |
| Capacity                       | 90.0 Ah       |
| CCA                            | 680 A         |
| Length                         | 306 mm        |
| Width                          | 173 mm        |
| Height                         | 222 mm        |
| Box size                       | D31           |
| Polarity                       | ETN 1         |
| Terminal Type                  | EN taper post |
| Hold Down                      | Korean B1     |
| Weights (subject of variation) | 19.90 kg      |