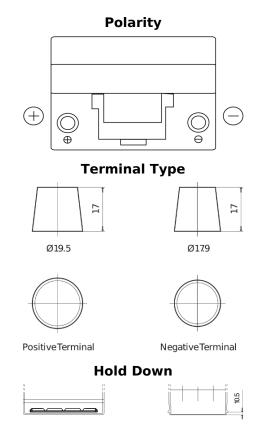

## **Standard TC905**

| Part number                    | TC905         |
|--------------------------------|---------------|
| Technology                     | Flooded       |
| EAN/GTIN                       | 3661024054768 |
| Voltage                        | 12 V          |
| Capacity                       | 90.0 Ah       |
| CCA                            | 680 A         |
| Length                         | 306 mm        |
| Width                          | 173 mm        |
| Height                         | 222 mm        |
| Box size                       | D31           |
| Polarity                       | ETN 1         |
| Terminal Type                  | EN taper post |
| Hold Down                      | Korean B1     |
| Weights (subject of variation) | 19.90 kg      |