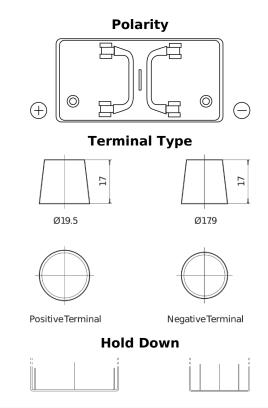

## PowerPRO TF1251

| Part number                    | TF1251        |
|--------------------------------|---------------|
| Technology                     | Flooded       |
| EAN/GTIN                       | 3661024057684 |
| Voltage                        | 12 V          |
| Capacity                       | 125.0 Ah      |
| CCA                            | 850 A         |
| Length                         | 349 mm        |
| Width                          | 175 mm        |
| Height                         | 285 mm        |
| Box size                       | D03           |
| Polarity                       | ETN 1         |
| Terminal Type                  | EN taper post |
| Hold Down                      | В0            |
| Weights (subject of variation) | 31.00 kg      |