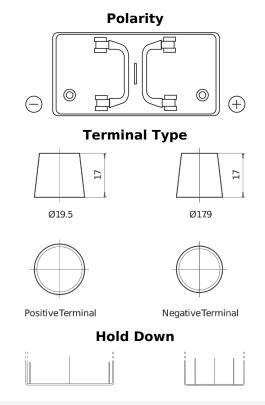

## **StartPRO TG1100**

| David various la sur           | TC1100        |
|--------------------------------|---------------|
| Part number                    | TG1100        |
| Technology                     | Flooded       |
| EAN/GTIN                       | 3661024055376 |
| Voltage                        | 12 V          |
| Capacity                       | 110.0 Ah      |
| CCA                            | 750 A         |
| Length                         | 349 mm        |
| Width                          | 175 mm        |
| Height                         | 235 mm        |
| Box size                       | D02           |
| Polarity                       | ETN 0         |
| Terminal Type                  | EN taper post |
| Hold Down                      | В0            |
| Weights (subject of variation) | 25.40 kg      |