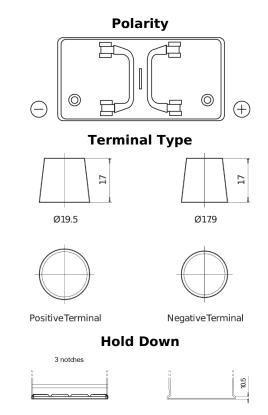

## StartPRO TG1102

| Part number                    | TG1102        |
|--------------------------------|---------------|
| Technology                     | Flooded       |
| EAN/GTIN                       | 3661024055390 |
| Voltage                        | 12 V          |
| Capacity                       | 110.0 Ah      |
| CCA                            | 750 A         |
| Length                         | 349 mm        |
| Width                          | 175 mm        |
| Height                         | 235 mm        |
| Box size                       | D02           |
| Polarity                       | ETN 0         |
| Terminal Type                  | EN taper post |
| Hold Down                      | B1            |
| Weights (subject of variation) | 25.40 kg      |