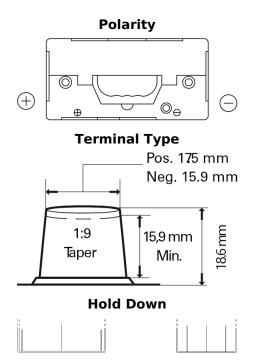

## **StartPRO TG110B**

| Part number                    | TG110B           |
|--------------------------------|------------------|
| Technology                     | Flooded          |
| EAN/GTIN                       | 3661024055567    |
| Voltage                        | 12 V             |
| Capacity                       | 110.0 Ah         |
| CCA                            | 950 A            |
| Length                         | 330 mm           |
| Width                          | 173 mm           |
| Height                         | 240 mm           |
| Box size                       | G31              |
| Polarity                       | ETN 9            |
| Terminal Type                  | SAE A taper post |
| Hold Down                      | В0               |
| Weights (subject of variation) | 25.90 kg         |