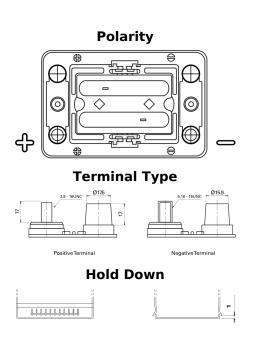

## PowerPRO Agri&Construction TJ050C

| Part number         | TJ050C            |
|---------------------|-------------------|
| Technology          | AGM               |
| EAN/GTIN            | 3661024056793     |
| Voltage             | 12 V              |
| Capacity            | 50.0 Ah           |
| CCA                 | 800 A             |
| Length              | 260 mm            |
| Width               | 173 mm            |
| Height              | 206 mm            |
| Box size            | G34               |
| Polarity            | ETN 1             |
| Terminal Type       | SAE M 3/8"- 5/16" |
|                     | taper&stud        |
| Hold Down           | B7                |
| Weights (subject of | 17.90 kg          |
| variation)          |                   |
|                     |                   |