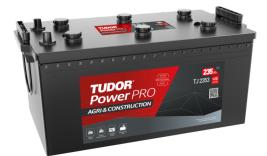

## PowerPRO Agri&Construction TJ2353

| Part number         | TJ2353        | Polarity         |                  |
|---------------------|---------------|------------------|------------------|
| Technology          | Flooded       | କୁ <u>(</u>      |                  |
| EAN/GTIN            | 3661024056748 |                  |                  |
| Voltage             | 12 V          |                  |                  |
| Capacity            | 235.0 Ah      | 500              |                  |
| CCA                 | 1450 A        |                  |                  |
| Length              | 518 mm        | Terminal Type    |                  |
| Width               | 274 mm        |                  |                  |
| Height              | 240 mm        | 11               | 11 / 11          |
| Box size            | D06           |                  |                  |
| Polarity            | ETN 3         | Ø19.5            | Ø179             |
| Terminal Type       | EN taper post |                  |                  |
| Hold Down           | ВО            |                  |                  |
| Weights (subject of | 59.70 kg      |                  |                  |
| variation)          |               | PositiveTerminal | NegativeTerminal |
|                     |               | Hold Down        |                  |
|                     |               |                  |                  |