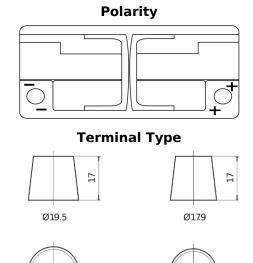

## **AGM TK1060**

| Part number                    | TK1060        |
|--------------------------------|---------------|
| Technology                     | AGM           |
| EAN/GTIN                       | 3661024057660 |
| Voltage                        | 12 V          |
| Capacity                       | 106.0 Ah      |
| CCA                            | 950 A         |
| Length                         | 392 mm        |
| Width                          | 175 mm        |
| Height                         | 190 mm        |
| Box size                       | L06           |
| Polarity                       | ETN 0         |
| Terminal Type                  | EN taper post |
| Hold Down                      | B13           |
| Weights (subject of variation) | 29.00 kg      |

**PositiveTerminal** 

**NegativeTerminal** 

Design, features and specifications are subject to change without notice. We disclaim any representation or warranty, express or implied, concerning the data or recommendations, and in no event shall be liable for any loss or damage claimed to have arisen as a result. Some products may not be available in your local market.