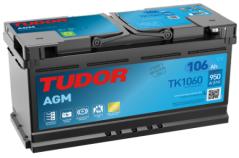

## **AGM TK1060**

| Part number                    | TK1060        |
|--------------------------------|---------------|
| Technology                     | AGM           |
| EAN/GTIN                       | 3661024057660 |
| Voltage                        | 12 V          |
| Capacity                       | 106.0 Ah      |
| CCA                            | 950 A         |
| Length                         | 392 mm        |
| Width                          | 175 mm        |
| Height                         | 190 mm        |
| Box size                       | L06           |
| Polarity                       | ETN 0         |
| Terminal Type                  | EN taper post |
| Hold Down                      | B13           |
| Weights (subject of variation) | 29.00 kg      |