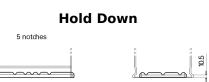

## **AGM TK1060**

| Part number                    | TK1060        |
|--------------------------------|---------------|
| Technology                     | AGM           |
| EAN/GTIN                       | 3661024057660 |
| Voltage                        | 12 V          |
| Capacity                       | 106.0 Ah      |
| CCA                            | 950 A         |
| Length                         | 392 mm        |
| Width                          | 175 mm        |
| Height                         | 190 mm        |
| Box size                       | L06           |
| Polarity                       | ETN 0         |
| Terminal Type                  | EN taper post |
| Hold Down                      | B13           |
| Weights (subject of variation) | 29.00 kg      |