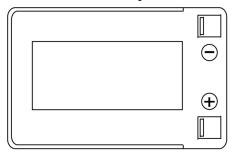

y TK143**





| Part number                    | TK143         |
|--------------------------------|---------------|
| Technology                     | AGM           |
| EAN/GTIN                       | 3661024056618 |
| Voltage                        | 12 V          |
| Capacity                       | 14.0 Ah       |
| CCA                            | 80 A          |
| Length                         | 150 mm        |
| Width                          | 100 mm        |
| Height                         | 100 mm        |
| Box size                       | C76           |
| Polarity                       | ETN 3         |
| Terminal Type                  | Screwed/Lug   |
| Hold Down                      | B0            |
| Weights (subject of variation) | 4.20 kg       |



## **Polarity**



## **Terminal Type**



Design, features and specifications are subject to change without notice. We disclaim any representation or warranty, express or implied, concerning the data or recommendations, and in no event shall be liable for any loss or damage claimed to have arisen as a result. Some products may not be available in your local market.