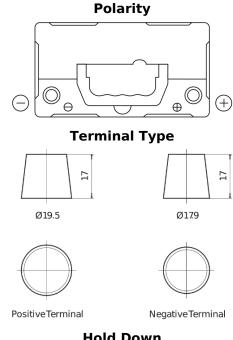

## **AGM TK454**

| Part number                    | TK454         |
|--------------------------------|---------------|
| Technology                     | AGM           |
| EAN/GTIN                       | 3661024057738 |
| Voltage                        | 12 V          |
| Capacity                       | 45.0 Ah       |
| CCA                            | 380 A         |
| Length                         | 237 mm        |
| Width                          | 127 mm        |
| Height                         | 227 mm        |
| Box size                       | B24           |
| Polarity                       | ETN 0         |
| Terminal Type                  | EN taper post |
| Hold Down                      | В0            |
| Weights (subject of variation) | 13.50 kg      |
|                                |               |