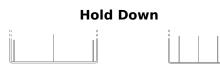

## **AGM TK454**

| Part number                    | TK454         |
|--------------------------------|---------------|
| Technology                     | AGM           |
| EAN/GTIN                       | 3661024057738 |
| Voltage                        | 12 V          |
| Capacity                       | 45.0 Ah       |
| CCA                            | 380 A         |
| Length                         | 237 mm        |
| Width                          | 127 mm        |
| Height                         | 227 mm        |
| Box size                       | B24           |
| Polarity                       | ETN 0         |
| Terminal Type                  | EN taper post |
| Hold Down                      | В0            |
| Weights (subject of variation) | 13.50 kg      |
|                                |               |