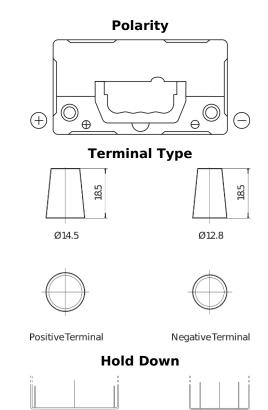

## **AGM TK457**

| Part number                    | TK457          |
|--------------------------------|----------------|
| Technology                     | AGM            |
| EAN/GTIN                       | 3661024057745  |
| Voltage                        | 12 V           |
| Capacity                       | 45.0 Ah        |
| CCA                            | 380 A          |
| Length                         | 237 mm         |
| Width                          | 127 mm         |
| Height                         | 227 mm         |
| Box size                       | B24            |
| Polarity                       | ETN 1          |
| Terminal Type                  | JIS taper post |
| Hold Down                      | В0             |
| Weights (subject of variation) | 13.50 kg       |
|                                |                |