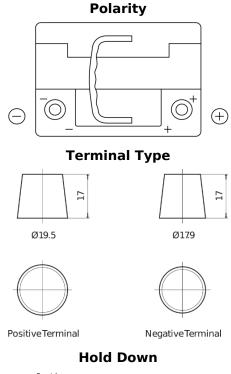

## **AGM TK600**

| Part number                    | TK600         |
|--------------------------------|---------------|
| Technology                     | AGM           |
| EAN/GTIN                       | 3661024056502 |
| Voltage                        | 12 V          |
| Capacity                       | 60.0 Ah       |
| CCA                            | 680 A         |
| Length                         | 242 mm        |
| Width                          | 175 mm        |
| Height                         | 190 mm        |
| Box size                       | L02           |
| Polarity                       | ETN 0         |
| Terminal Type                  | EN taper post |
| Hold Down                      | B13           |
| Weights (subject of variation) | 17.90 kg      |
|                                |               |