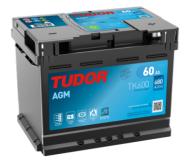

## **AGM TK600**

| Part number                    | TK600         |
|--------------------------------|---------------|
| Technology                     | AGM           |
| EAN/GTIN                       | 3661024056502 |
| Voltage                        | 12 V          |
| Capacity                       | 60.0 Ah       |
| CCA                            | 680 A         |
| Length                         | 242 mm        |
| Width                          | 175 mm        |
| Height                         | 190 mm        |
| Box size                       | L02           |
| Polarity                       | ETN 0         |
| Terminal Type                  | EN taper post |
| Hold Down                      | B13           |
| Weights (subject of variation) | 17.90 kg      |
|                                |               |