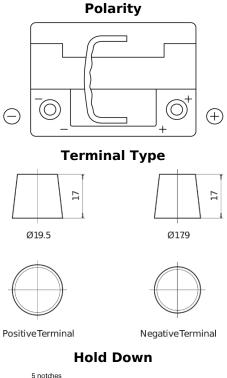

## **AGM TK620**

|            | AGM |
|------------|-----|
| the second |     |

TICOO

| Part number                    | ТК620         |
|--------------------------------|---------------|
| Technology                     | AGM           |
| EAN/GTIN                       | 3661024057622 |
| Voltage                        | 12 V          |
| Capacity                       | 62.0 Ah       |
| CCA                            | 680 A         |
| Length                         | 242 mm        |
| Width                          | 175 mm        |
| Height                         | 190 mm        |
| Box size                       | L02           |
| Polarity                       | ETN 0         |
| Terminal Type                  | EN taper post |
| Hold Down                      | B13           |
| Weights (subject of variation) | 17.90 kg      |