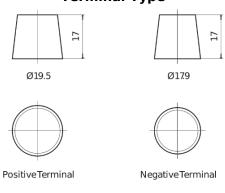

## **AGM TK700**

| Part number                    | TK700         |
|--------------------------------|---------------|
| Technology                     | AGM           |
| EAN/GTIN                       | 3661024055710 |
| Voltage                        | 12 V          |
| Capacity                       | 70.0 Ah       |
| CCA                            | 760 A         |
| Length                         | 278 mm        |
| Width                          | 175 mm        |
| Height                         | 190 mm        |
| Box size                       | L03           |
| Polarity                       | ETN 0         |
| Terminal Type                  | EN taper post |
| Hold Down                      | B13           |
| Weights (subject of variation) | 20.60 kg      |