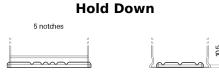

## **AGM TK720**

| Part number                    | TK720         |
|--------------------------------|---------------|
| Technology                     | AGM           |
| EAN/GTIN                       | 3661024057639 |
| Voltage                        | 12 V          |
| Capacity                       | 72.0 Ah       |
| CCA                            | 760 A         |
| Length                         | 278 mm        |
| Width                          | 175 mm        |
| Height                         | 190 mm        |
| Box size                       | L03           |
| Polarity                       | ETN 0         |
| Terminal Type                  | EN taper post |
| Hold Down                      | B13           |
| Weights (subject of variation) | 20.60 kg      |