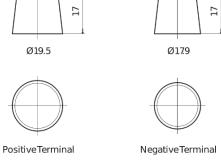

## **AGM TK720**

| Part number                    | TK720         |
|--------------------------------|---------------|
| Technology                     | AGM           |
| EAN/GTIN                       | 3661024057639 |
| Voltage                        | 12 V          |
| Capacity                       | 72.0 Ah       |
| CCA                            | 760 A         |
| Length                         | 278 mm        |
| Width                          | 175 mm        |
| Height                         | 190 mm        |
| Box size                       | L03           |
| Polarity                       | ETN 0         |
| Terminal Type                  | EN taper post |
| Hold Down                      | B13           |
| Weights (subject of variation) | 20.60 kg      |

## Polarity Terminal Type

Design, features and specifications are subject to change without notice. We disclaim any representation or warranty, express or implied, concerning the data or recommendations, and in no event shall be liable for any loss or damage claimed to have arisen as a result. Some products may not be available in your local market.