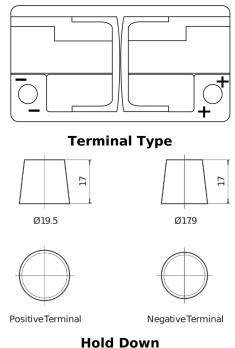

## **AGM TK800**

**Polarity** 

| Part number                    | TK800         |
|--------------------------------|---------------|
| Technology                     | AGM           |
| EAN/GTIN                       | 3661024055727 |
| Voltage                        | 12 V          |
| Capacity                       | 80.0 Ah       |
| CCA                            | 800 A         |
| Length                         | 315 mm        |
| Width                          | 175 mm        |
| Height                         | 190 mm        |
| Box size                       | L04           |
| Polarity                       | ETN 0         |
| Terminal Type                  | EN taper post |
| Hold Down                      | B13           |
| Weights (subject of variation) | 23.30 kg      |